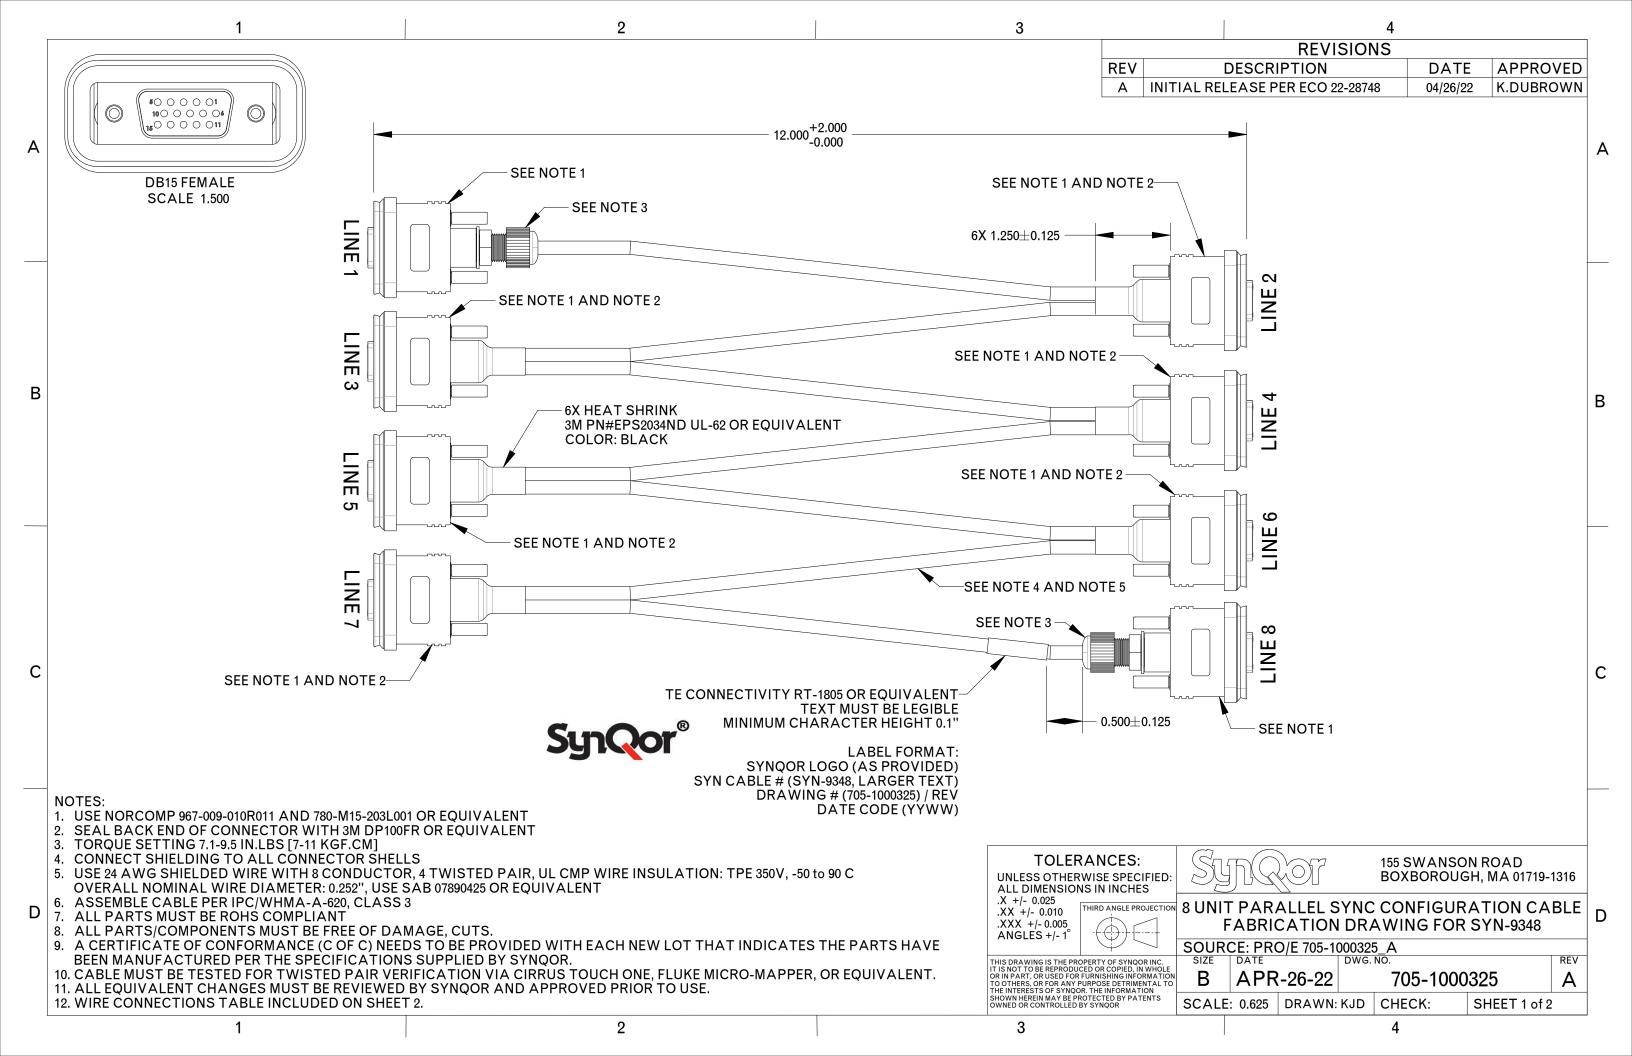

| CONNECTOR<br>/ PIN #       | COLOR  | DESCRIPTION | CONNECTOR / PIN # | TWISTED<br>PAIR# |
|----------------------------|--------|-------------|-------------------|------------------|
| LINE2 / 1*                 | BROWN  | CH1_B       | LINE1 / 1         | PAIR1            |
|                            |        |             | LINE3 / 1*        |                  |
| LINE2 / 2*                 | WHITE  | CH1_A       | LINE1 / 2         |                  |
|                            |        |             | LINE3 / 2*        |                  |
| LINE2 / 3*                 | GRAY   | GROUND      | LINE1/3           | PAIR 2           |
|                            |        |             | LINE3 / 3*        |                  |
| N/C                        | PINK   | NOT USED    | N/C               |                  |
| LINE2 / 4*                 | YELLOW | CH2_B       | LINE1 / 4         | PAIR3            |
| LINL2 / 4                  | ILLLOW | CTIZ_D      | LINE3 / 4*        |                  |
| LINE2 / 5*                 | GREEN  | CH2_A       | LINE1 / 5         |                  |
|                            |        |             | LINE3 / 5*        |                  |
| LINE2 / 14*                | RED    | CAN_HI      | LINE1 / 14        | PAIR4            |
| 211122 / 11                |        |             | LINE3 / 14*       |                  |
| LINE2 / 15*                | BLUE   | CAN_LO      | LINE1 / 15        |                  |
|                            |        |             | LINE3 / 15*       |                  |
| LINE4 / 1*                 | BROWN  | CH1_B       | LINE3 / 1*        | PAIR 1           |
|                            |        |             | LINE5 / 1*        |                  |
| LINE4 / 2*                 | WHITE  | CH1_A       | LINE3 / 2*        |                  |
| LINL4 / Z                  |        |             | LINE5 / 2*        |                  |
| LINE4 / 3*                 | GRAY   | GROUND      | LINE3 / 3*        | PAIR 2           |
| LINE4/3                    | GNAT   | GROUND      | LINE5 / 3*        |                  |
| N/C                        | PINK   | NOT USED    | N/C               |                  |
| LINE4 / 4* LINE4 / 5*      | YELLOW | CH2_B       | LINE3 / 4*        | PAIR3            |
|                            |        |             | LINE5 / 4*        |                  |
|                            | GREEN  | CH2_A       | LINE3 / 5*        |                  |
|                            |        |             | LINE5 / 5*        |                  |
| LINE4 / 14*<br>LINE4 / 15* | RED    | CAN_HI      | LINE3 / 14*       | PAIR 4           |
|                            |        |             | LINE5 / 14*       |                  |
|                            | BLUE   | CAN_LO      | LINE3 / 15*       |                  |
|                            |        |             | LINE5 / 15*       |                  |
| LINE6 / 1*<br>LINE6 / 2*   | BROWN  | CH1_B       | LINE5 / 1*        | PAIR1            |
|                            |        |             | LINE7 / 1*        |                  |
|                            | WHITE  | CH1 A       | LINE5 / 2*        |                  |
|                            |        | CH1_A       | LINE7 / 2*        |                  |
| LINE6 / 3*                 | CDAV   | GROUND      | LINE5 /3*         | PAIR 2           |
| LINEO / S                  | GRAY   | GROUND      | LINE7 /3*         |                  |
| N/C                        | PINK   | NOT USED    | N/C               |                  |
| LINE6 / 4*                 | YELLOW | CH2_B       | LINE5 / 4*        | - PAIR3          |
|                            |        |             | LINE7 / 4*        |                  |
|                            | GREEN  | CH2_A       | LINE5 / 5*        |                  |
|                            |        |             | LINE7 / 5*        |                  |
| LINE6 / 14*                | RED    | CAN_HI      | LINE5 / 14*       | PAIR 4           |
|                            |        |             | LINE7 / 14*       |                  |
| LINE6 / 15*                | BLUE   | CAN_LO      | LINE5 / 15*       |                  |
|                            |        |             | LINE7 / 15*       |                  |

| CONNECTOR<br>/ PIN # | COLOR  | DESCRIPTION | CONNECTOR<br>/ PIN # | TWISTED<br>PAIR# |
|----------------------|--------|-------------|----------------------|------------------|
| LINE8 / 1            | BROWN  | CH1_B       | LINE7 / 1*           | PAIR 1           |
| LINE8 / 2            | WHITE  | CH1_A       | LINE7 / 2*           |                  |
| LINE8 / 3            | GRAY   | GROUND      | LINE7 /3*            | PAIR 2           |
| N/C                  | PINK   | NOT USED    | N/C                  |                  |
| LINE8 / 4            | YELLOW | CH2_B       | LINE7 / 4*           | PAIR 3           |
| LINE8 / 5            | GREEN  | CH2_A       | LINE7 / 5*           |                  |
| LINE8 / 14           | RED    | CAN_HI      | LINE7 / 14*          | PAIR 4           |
| LINE8 / 15           | BLUE   | CAN_LO      | LINE7 / 15*          |                  |
| LINE1/8              | N/A    | CABLEID     | LINE1/10*            | JUMPER           |
| LINE1/9              | N/A    | CABLEID     | LINE1/10*            | JUMPER           |
| LINE1/12             | N/A    | CABLEID     | LINE1/10*            | JUMPER           |
| LINE2/8              | N/A    | CABLEID     | LINE2/10*            | JUMPER           |
| LINE2/9              | N/A    | CABLEID     | LINE2/10*            | JUMPER           |
| LINE2/12             | N/A    | CABLEID     | LINE2/10*            | JUMPER           |
| LINE3/8              | N/A    | CABLEID     | LINE3/10*            | JUMPER           |
| LINE3/9              | N/A    | CABLEID     | LINE3/10*            | JUMPER           |
| LINE3/12             | N/A    | CABLEID     | LINE3/10*            | JUMPER           |
| LINE4/8              | N/A    | CABLEID     | LINE4/10*            | JUMPER           |
| LINE4/9              | N/A    | CABLEID     | LINE4/10*            | JUMPER           |
| LINE4/12             | N/A    | CABLEID     | LINE4/10*            | JUMPER           |
| LINE5/8              | N/A    | CABLEID     | LINE5/10*            | JUMPER           |
| LINE5/9              | N/A    | CABLEID     | LINE5/10*            | JUMPER           |
| LINE5/12             | N/A    | CABLEID     | LINE5/10*            | JUMPER           |
| LINE6/8              | N/A    | CABLEID     | LINE6/10*            | JUMPER           |
| LINE6/9              | N/A    | CABLEID     | LINE6/10*            | JUMPER           |
| LINE6/12             | N/A    | CABLEID     | LINE6/10*            | JUMPER           |
| LINE7/8              | N/A    | CABLEID     | LINE7/10*            | JUMPER           |
| LINE7/9              | N/A    | CABLEID     | LINE7/10*            | JUMPER           |
| LINE7/12             | N/A    | CABLEID     | LINE7/10*            | JUMPER           |
| LINE8/8              | N/A    | CABLEID     | LINE8/10*            | JUMPER           |
| LINE8/9              | N/A    | CABLEID     | LINE8/10*            | JUMPER           |
| LINE8/12             | N/A    | CABLEID     | LINE8/10*            | JUMPER           |

\* NOTE = DOUBLE WIRE CONNECTIONS

SHEET 2 of 2